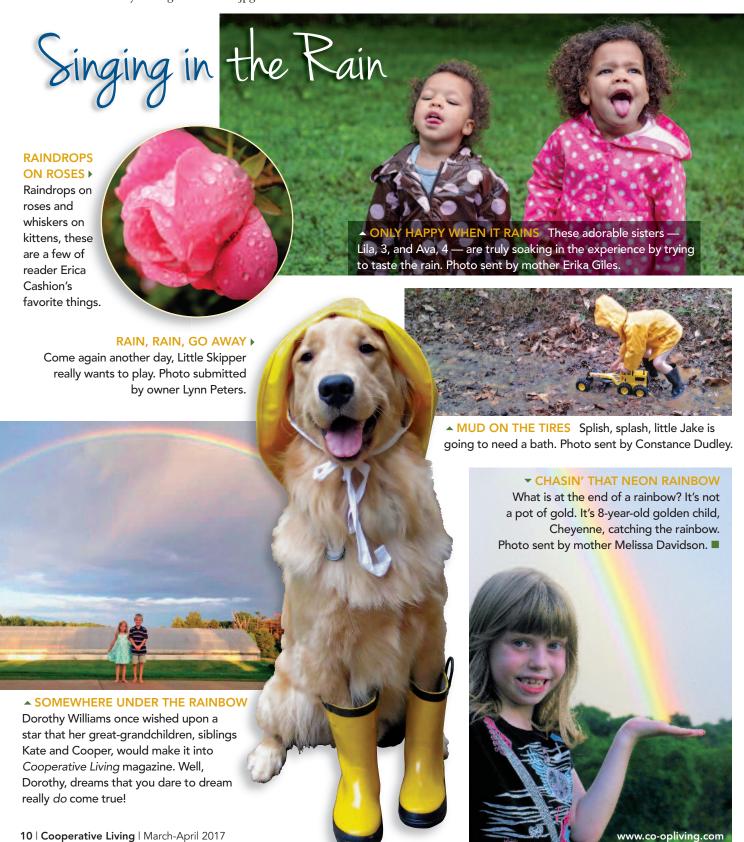

## SayCheese | by Laura Emery, Field Editor

ant a \$10 Amazon gift card credit?

Send us your endearing, funny or beautiful photos – shots of people (kids to grandparents), animals and beautiful scenery. If your photo is published in the magazine, we'll send you a \$10 Amazon gift card credit via email! You can email your high-resoution .jpg files to

**saycheese@co-opliving.com** with a brief description of your image(s) in the subject line; or mail to: Say Cheese, P.O. Box 2340, Glen Allen, VA 23058-2340. Don't send originals; photos cannot be returned. **Include your name**, address and detailed information about the photo with all submissions.